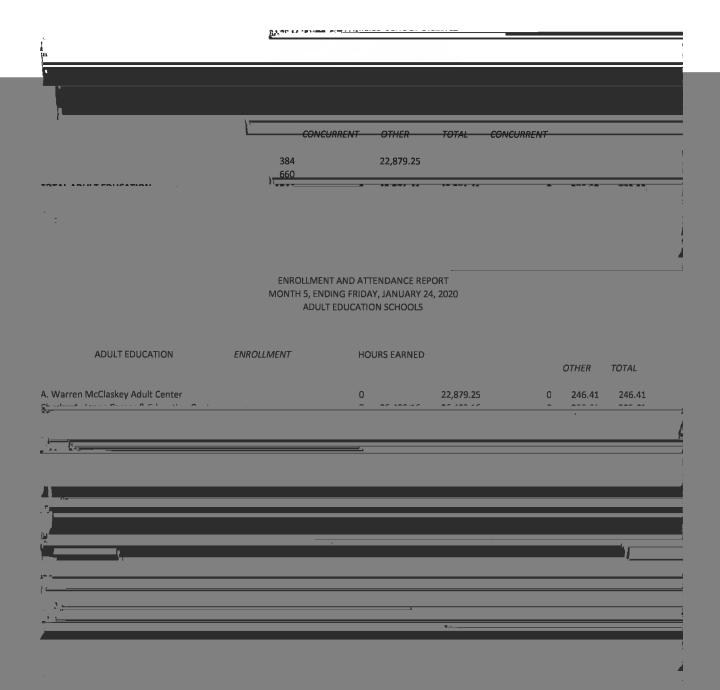

1. Enrollment and Attendance Report for Month 5 Ending January 24, 2020

Estimated Time: N/A

Approved by : Jo

#### SACRAMENTO CITY UNIFIED SCHOOL DISTRICT ENROLLMENT AND ATTENDANCE REPORT MONTH 5, ENDING FRIDAY, JANUARY 24, 2020 TRADITIONAL SCHOOLS

| ا <del>ایک از میر 1 - ۱۰ - ۲۰ مر</del> احکام ۱۰ - ۲۰  | Kdgn          | Grades 1-3      |            |          |            | PERCENTAGE AVERAGE CUMU<br>FOR THE ATTEND   |                                   |                          |  |
|-------------------------------------------------------|---------------|-----------------|------------|----------|------------|---------------------------------------------|-----------------------------------|--------------------------|--|
|                                                       | ~ ~           | 400             | Grades 4-6 |          | ENROLLMENT | MONTH<br>2019-20120<br>Actual<br>Attendance | Cum Attd<br>Days /89<br>2019-2020 | PERCENTAGE<br>2019-2020  |  |
|                                                       |               |                 |            |          |            |                                             | 522.72                            |                          |  |
|                                                       |               |                 |            |          |            |                                             |                                   |                          |  |
|                                                       |               |                 | 1          | r        |            |                                             |                                   | 96.70%                   |  |
| . J.                                                  |               | _               |            |          |            |                                             | 422.73                            |                          |  |
|                                                       |               |                 |            |          |            |                                             |                                   | 94.73%                   |  |
|                                                       |               |                 |            |          |            |                                             |                                   |                          |  |
|                                                       |               |                 |            |          |            |                                             |                                   |                          |  |
|                                                       |               |                 |            |          |            |                                             | 774.06                            | 96.29%                   |  |
| ·                                                     |               |                 |            |          |            |                                             | 568.87                            |                          |  |
| -                                                     |               |                 |            |          |            |                                             | 448.23                            | 94.97%<br>93.12%         |  |
| Abraham Lincoln Elementary                            | 84            | 238             | 233        | 0        | 555        | 93.94%                                      |                                   | 94.87%                   |  |
| lice Birney Waldorf-Inspired K-8                      | 88            | 144             | 187        | 0        | 419        | 95.11%                                      | 403.63                            | 96.78%                   |  |
| Bret Harte Elementary                                 | 19            | 99              | 92         | 37       | 247        | 93.17%                                      | 230.88                            | 94.40%                   |  |
|                                                       |               |                 |            |          |            |                                             |                                   |                          |  |
|                                                       |               |                 |            |          |            |                                             | ı,                                |                          |  |
|                                                       |               |                 |            |          |            |                                             | 327.14                            |                          |  |
|                                                       |               |                 |            |          |            |                                             |                                   |                          |  |
| Paraellia Dania Elarat                                | 75            | 103             | 470        | -        | 42.4       | 00 5484                                     |                                   | 07.50%                   |  |
| Camellia Basic Elementary<br>Capital City School      | 75<br>0       | 182<br>10       | 170<br>16  | 7<br>0   | 434<br>26  | 96.51%<br>98.07%                            |                                   | 97.56%<br>96.09%         |  |
| Caroline Wenzel Elementary<br>Cesar Chavez Elementary | 33<br>0       | 125<br>0        | 113<br>348 | 45<br>10 | 316<br>358 | 93.97%                                      | 298.11                            |                          |  |
| esar chavez clementary<br>کرینا میں ملک ک             | 0             |                 | 348        |          |            | 94.62%                                      | 342.19                            | 95 98%                   |  |
|                                                       |               |                 |            |          |            |                                             |                                   |                          |  |
|                                                       |               |                 |            |          |            |                                             |                                   |                          |  |
| ,,                                                    |               |                 |            |          |            |                                             | 500.88                            |                          |  |
|                                                       |               |                 |            |          |            |                                             | 500.88                            | 93.78%                   |  |
| 7                                                     |               |                 |            |          |            |                                             |                                   |                          |  |
|                                                       |               |                 |            |          |            |                                             | 374.23                            |                          |  |
| -                                                     |               |                 |            |          |            |                                             | 374.23                            | 82.88%                   |  |
|                                                       |               |                 |            |          |            |                                             |                                   |                          |  |
| David Lubin Elementary                                | 69            | 228             | 196        | 29       | 522        | 93.86%                                      | 503 94                            | 95.31%                   |  |
| arl Warren Elementary                                 | 62            | 172             | 199        | 14       | 447        | 94.06%                                      | 428.16                            | 95.64%                   |  |
| l                                                     |               |                 |            |          |            |                                             |                                   |                          |  |
|                                                       | 5.150         | 5,072           | 0.244      | 050      | 22,030     | 34.30%                                      | 20,557                            | <b>33</b> ,40 <i>7</i> 0 |  |
|                                                       | <u>Charge</u> | - ferrer Belare |            | (10)     | {26}       |                                             |                                   |                          |  |
|                                                       |               |                 |            |          |            |                                             |                                   |                          |  |
|                                                       |               |                 |            |          |            |                                             |                                   |                          |  |
|                                                       |               |                 |            | 2        |            |                                             |                                   |                          |  |
|                                                       |               |                 |            |          |            |                                             |                                   |                          |  |