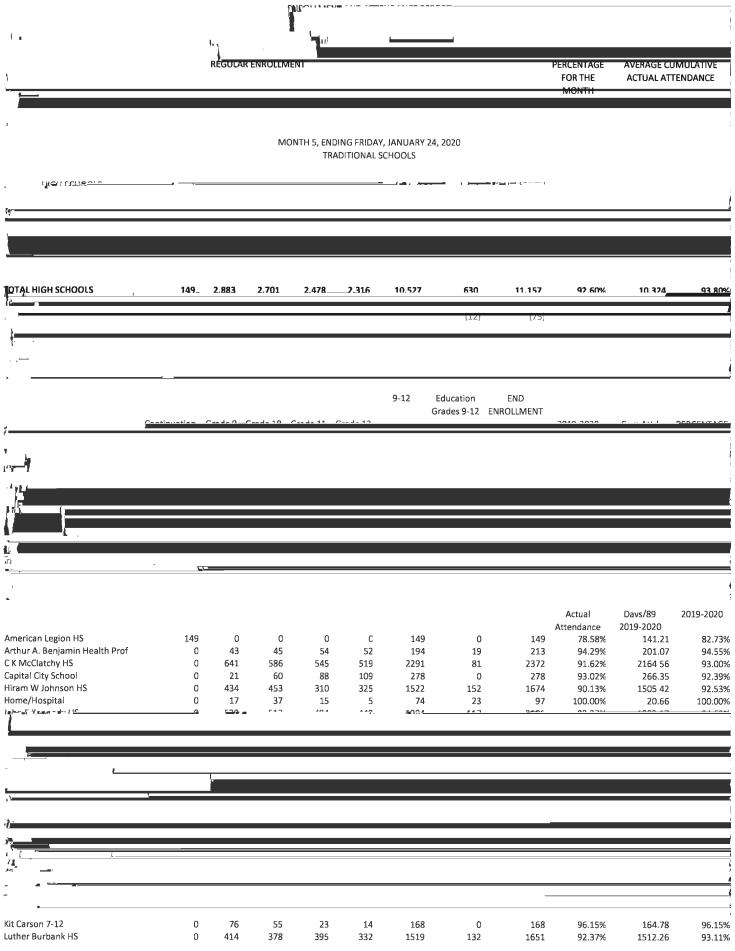

1. Enrollment and Attendance Report for Month 5 Ending January 24, 2020

Estimated Time: N/A

Approved by : Jo

#### SACRAMENTO CITY UNIFIED SCHOOL DISTRICT ENROLLMENT AND ATTENDANCE REPORT MONTH 5, ENDING FRIDAY, JANUARY 24, 2020 TRADITIONAL SCHOOLS

| ا <del>ایک از میر 1 - ۱۰ - ۲۰ مر</del> احکام ۱۰ - ۲۰  | Kdgn          | Grades 1-3      |            |          |            | PERCENTAGE AVERAGE CUMU<br>FOR THE ATTEND   |                                   |                          |  |
|-------------------------------------------------------|---------------|-----------------|------------|----------|------------|---------------------------------------------|-----------------------------------|--------------------------|--|
|                                                       | ~ ~           | 400             | Grades 4-6 |          | ENROLLMENT | MONTH<br>2019-20120<br>Actual<br>Attendance | Cum Attd<br>Days /89<br>2019-2020 | PERCENTAGE<br>2019-2020  |  |
|                                                       |               |                 |            |          |            |                                             | 522.72                            |                          |  |
|                                                       |               |                 |            |          |            |                                             |                                   |                          |  |
|                                                       |               |                 | 1          | r        |            |                                             |                                   | 96.70%                   |  |
| . J.                                                  |               | _               |            |          |            |                                             | 422.73                            |                          |  |
|                                                       |               |                 |            |          |            |                                             |                                   | 94.73%                   |  |
|                                                       |               |                 |            |          |            |                                             |                                   |                          |  |
|                                                       |               |                 |            |          |            |                                             |                                   |                          |  |
|                                                       |               |                 |            |          |            |                                             | 774.06                            | 96.29%                   |  |
| ·                                                     |               |                 |            |          |            |                                             | 568.87                            |                          |  |
| -                                                     |               |                 |            |          |            |                                             | 448.23                            | 94.97%<br>93.12%         |  |
| Abraham Lincoln Elementary                            | 84            | 238             | 233        | 0        | 555        | 93.94%                                      |                                   | 94.87%                   |  |
| lice Birney Waldorf-Inspired K-8                      | 88            | 144             | 187        | 0        | 419        | 95.11%                                      | 403.63                            | 96.78%                   |  |
| Bret Harte Elementary                                 | 19            | 99              | 92         | 37       | 247        | 93.17%                                      | 230.88                            | 94.40%                   |  |
|                                                       |               |                 |            |          |            |                                             |                                   |                          |  |
|                                                       |               |                 |            |          |            |                                             | ı,                                |                          |  |
|                                                       |               |                 |            |          |            |                                             | 327.14                            |                          |  |
|                                                       |               |                 |            |          |            |                                             |                                   |                          |  |
| Paraellia Dania Elarat                                | 75            | 103             | 470        | -        | 42.4       | 00 5484                                     |                                   | 07.50%                   |  |
| Camellia Basic Elementary<br>Capital City School      | 75<br>0       | 182<br>10       | 170<br>16  | 7<br>0   | 434<br>26  | 96.51%<br>98.07%                            |                                   | 97.56%<br>96.09%         |  |
| Caroline Wenzel Elementary<br>Cesar Chavez Elementary | 33<br>0       | 125<br>0        | 113<br>348 | 45<br>10 | 316<br>358 | 93.97%                                      | 298.11                            |                          |  |
| esar chavez clementary<br>کرینا میں ملک ک             | 0             |                 | 348        |          |            | 94.62%                                      | 342.19                            | 95 98%                   |  |
|                                                       |               |                 |            |          |            |                                             |                                   |                          |  |
|                                                       |               |                 |            |          |            |                                             |                                   |                          |  |
| ,,                                                    |               |                 |            |          |            |                                             | 500.88                            |                          |  |
|                                                       |               |                 |            |          |            |                                             | 500.88                            | 93.78%                   |  |
| 7                                                     |               |                 |            |          |            |                                             |                                   |                          |  |
|                                                       |               |                 |            |          |            |                                             | 374.23                            |                          |  |
| -                                                     |               |                 |            |          |            |                                             | 374.23                            | 82.88%                   |  |
|                                                       |               |                 |            |          |            |                                             |                                   |                          |  |
| David Lubin Elementary                                | 69            | 228             | 196        | 29       | 522        | 93.86%                                      | 503 94                            | 95.31%                   |  |
| arl Warren Elementary                                 | 62            | 172             | 199        | 14       | 447        | 94.06%                                      | 428.16                            | 95.64%                   |  |
| l                                                     |               |                 |            |          |            |                                             |                                   |                          |  |
|                                                       | 5.150         | 5,072           | 0.244      | 050      | 22,030     | 34.30%                                      | 20,557                            | <b>33</b> ,40 <i>7</i> 0 |  |
|                                                       | <u>Charge</u> | - ferrer Belare |            | (10)     | {26}       |                                             |                                   |                          |  |
|                                                       |               |                 |            |          |            |                                             |                                   |                          |  |
|                                                       |               |                 |            |          |            |                                             |                                   |                          |  |
|                                                       |               |                 |            | 2        |            |                                             |                                   |                          |  |
|                                                       |               |                 |            |          |            |                                             |                                   |                          |  |